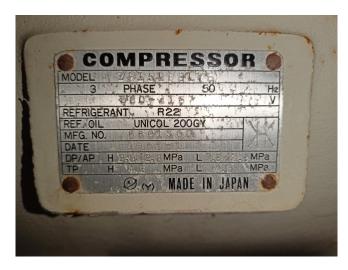

# **Specifications**

| Brand                                   | Daikin             |
|-----------------------------------------|--------------------|
| Туре                                    | ZH15LDBLYE         |
| Refrigerant                             | Freon              |
| kW at - $10^{\circ}$ C/+ $40^{\circ}$ C | 328*               |
| Sight Glass                             | /                  |
| Remarks                                 | *Capacity based on |
|                                         | 7°C-12°C/35°C      |
| Sizes                                   | 1450x500x460 mm    |
|                                         | (LxWxH)            |
| Stock                                   | 2                  |

#### **Used Daikin ZH15LDBLYE**

Used Daikin ZH15LDBLYE semihermetic screw compressor. Equipped with a capacity control, pressure safety switch and sight glass. Functions at 50 Hz by means of a 2-pole electric motor system. This screw compressor requires a power supply of 380~415 V/ 50Hz.