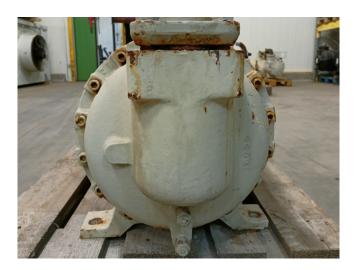

#### **Used Daikin ZH15LDBLYE**

Used Daikin ZH15LDBLYE semihermetic screw compressor. Equipped with a capacity control, pressure safety switch and sight glass. Functions at 50 Hz by means of a 2-pole electric motor system. This screw compressor requires a power supply of 380~415 V/ 50Hz.