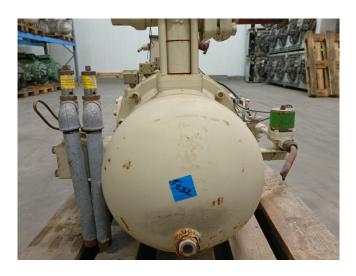

#### **Used Daikin ZH15LDBLYE**

Used Daikin ZH15LDBLYE semihermetic screw compressor. Equipped with a capacity control, pressure safety switch and sight glass. Functions at 50 Hz by means of a 2-pole electric motor system. This screw compressor requires a power supply of 380~415 V/ 50Hz.