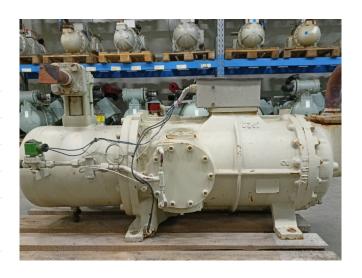

#### **Used Daikin ZH15LDBLYE**

Used Daikin ZH15LDBLYE semihermetic screw compressor. Equipped with a capacity control, pressure safety switch and sight glass. Functions at 50 Hz by means of a 2-pole electric motor system. This screw compressor requires a power supply of 380~415 V/ 50Hz.